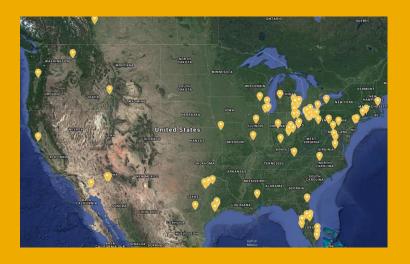

#### **CLASS OF 2027 (Current 1st Year)**

- 58 NEW STUDENTS
- 19 STATES & PUERTO RICO
  - Most represented states
     OH, MI, FL, TX, PA
- INTERNATIONAL STUDENTS
  - Canada, India, & Jordan
- TOP FEEDER SCHOOLS
  - Kent State University
  - Brigham Young University
  - Michigan State University
  - Wayne State university
  - Purdue University