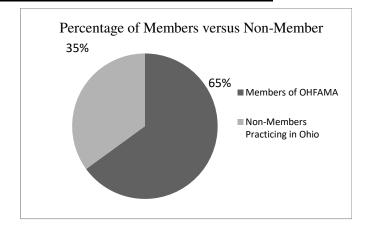

## Member to Nonmember Ratio

\* (does not include Resident Members)

Members of

OHFAMA 65%\* Non-Members 35%

885 Total in-state licensed Podiatrists in OH (SMBO) October 28, 2020

|         | Oct 27, | Oct 20,<br>2019 | Oct 30,<br>2018 | Oct 25,<br>2017 | Oct 31,<br>2016 | Oct 20,<br>2015 | Oct 29,<br>2014 | Oct 31,<br>2013 | Nov 9,<br>2012 | Nov 10,<br>2011 | Nov 1,<br>2010 |
|---------|---------|-----------------|-----------------|-----------------|-----------------|-----------------|-----------------|-----------------|----------------|-----------------|----------------|
|         | 2020    |                 |                 |                 |                 |                 |                 |                 |                |                 |                |
| 5.4     | 31      | 28              | 27              | 27              | 26              | 20              | 23              | 23              | 19             | 15              | 12             |
| A1      | 4       | 10              | 10              | 13              | 9               | 7               | 15              | 15              | 14             | 18              | 8              |
| A2      | 17      | 9               | 16              | 11              | 6               | 16              | 15              | 14              | 19             | 9               | 6              |
| A3      | 12      | 14              | 10              | 12              | 16              | 15              | 13              | 16              | 9              | 8               | 13             |
| A4      | 12      | 10              | 11              | 14              | 13              | 13              | 16              | 9               | 10             | 12              | 6              |
| AC      | 303     | 309             | 322             | 327             | 331             | 339             | 328             | 337             | 341            | 338             | 332            |
| FC      | 16      | 17              | 18              | 17              | 17              | 16              | 17              | 15              | 17             | 16              | 16             |
| LM      | 122     | 120             | 113             | 108             | 101             | 92              | 86              | 78              | 75             | 76              | 79             |
| NPM     | 3       | 4               | 3               | 3               | 3               | 4               | 6               | 4               | 2              | 2               | 4              |
| PDM     | 1       | 1               | 2               | 2               | 3               | 3               | 4               | 4               | 5              | 5               | 6              |
| SM      | 10      | 10              | 10              | 11              | 12              | 15              | 15              | 13              | 13             | 11              | 13             |
| R13     | 22      | 39              | 33              | 42              | 43              | 48              | 33              | 33              | 27             | 26              | 21             |
| R23     | 43      | 27              | 26              | 32              | 37              | 34              | 32              | 26              | 14             | 18              | 13             |
| R33     | 27      | 27              | 29              | 30              | 34              | 35              | 34              | 25              | 25             | 18              | 16             |
| Fellows | 2       | 3               | 2               | 1               | 1               | 2               | 3               |                 |                |                 |                |
| NPR     | 0       | 1               | 0               | 2               | 6               | 9               | 4               |                 |                |                 |                |
| Total   |         |                 |                 |                 |                 |                 |                 |                 |                |                 |                |
| Members | 625     | 629             | 632             | 652             | 658             | 668             | 644             | 612             | 590            | 572             | 545            |