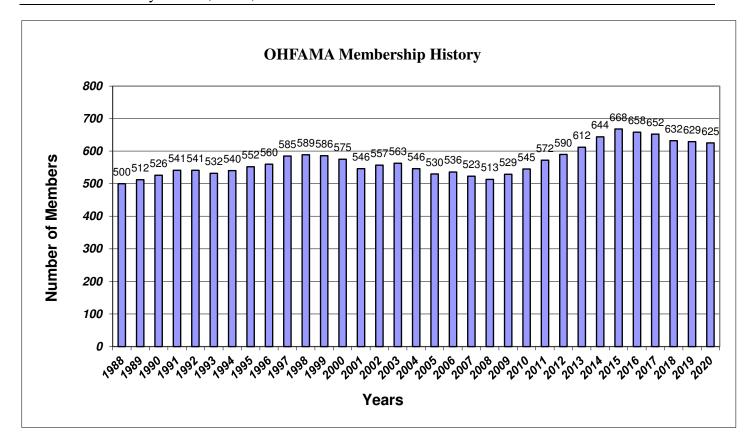

| Year    | 1987 | 1988 | 1989 | 1990 | 1991 | 1992 | 1993 | 1994 | 1995 | 1996 | 1997 | 1998 | 1999 | 2000 | 2001 | 2002 | 2003 |
|---------|------|------|------|------|------|------|------|------|------|------|------|------|------|------|------|------|------|
| Members | 497  | 500  | 512  | 526  | 541  | 541  | 532  | 540  | 552  | 560  | 585  | 589  | 586  | 575  | 546  | 557  | 563  |
| Year    | 2004 | 2005 | 2006 | 2007 | 2008 | 2009 | 2010 | 2011 | 2012 | 2013 | 2014 | 2015 | 2016 | 2017 | 2018 | 2019 | 2020 |
| Members | 546  | 530  | 536  | 523  | 513  | 529  | 545  | 572  | 590  | 612  | 644  | 668  | 658  | 652  | 632  | 629  | 625  |